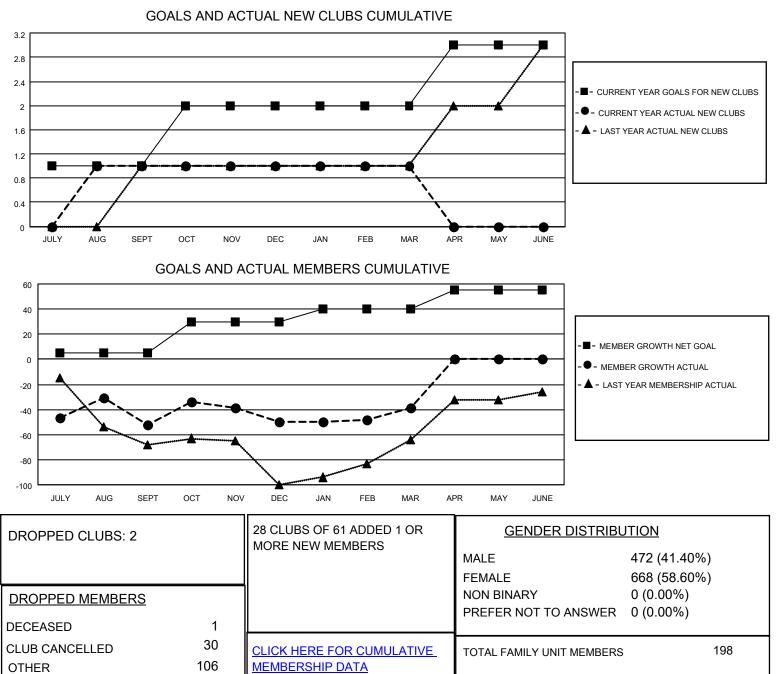

## LOCATION TURKEY

District 118 R

Results as of: 3/31/2023

| Clubs                 |               |           |               | Members               |                        |                         |                                                    |
|-----------------------|---------------|-----------|---------------|-----------------------|------------------------|-------------------------|----------------------------------------------------|
| RESULTS FOR 2022-2023 |               |           |               | RESULTS FOR 2022-2023 |                        |                         |                                                    |
| QUARTER               | NEW CLUB GOAL | NEW CLUBS | DROPPED CLUBS | QUARTER MEM           | BER GROWTH NET<br>GOAL | MEMBER GROWTH<br>ACTUAL | DROPPED<br>MEMBERS ACTUAL<br>(including transfers) |
| JULY/AUG/SEPT         | 1             | 1         | 2             | JULY/AUG/SEPT         | 5                      | 47                      | 83                                                 |
| OCT/NOV/DEC           | 1             | 0         | 0             | OCT/NOV/DEC           | 25                     | 38                      | 35                                                 |
| JAN/FEB/MAR           | 0             | 0         | 0             | JAN/FEB/MAR           | 10                     | 33                      | 20                                                 |
| APR/MAY/JUNE          | 1             | 0         | 0             | APR/MAY/JUNE          | 15                     | 0                       | 0                                                  |